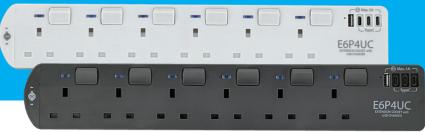

- 6-way socket
- USB Charging Ports: 3 x USB-C, 1 x USB-A (Total Max 25W)
- Comply with BS1362 standard fuse protection
- Certification by accredited lab recognised by Hong Kong EMSD
- 13A independent On / Off Switches
- USB: Over-load, Over-heat and Short circuit protection
- Wall mount design, fixed in any position

## E6P4UC

Extension Socket with USB Charger

## **Specification**

| Conoral |   |   |   |   |    |  |
|---------|---|---|---|---|----|--|
|         | _ | _ | _ | _ |    |  |
|         | u | ρ |   | ρ | ra |  |

| deliciai                      |                                        |  |
|-------------------------------|----------------------------------------|--|
| Socket                        | 6                                      |  |
| Rate Voltage                  | 230V AC 50Hz                           |  |
| Rate Current                  | 13 Amps max.                           |  |
| Power Indicator               | Neon                                   |  |
| Rate Power                    | 2990 watts max.                        |  |
| Plug                          | Fused HK plug                          |  |
| 4 USB Output                  | Total Max 25W                          |  |
| Type-C                        | DC5V / 3A (Max.15W)                    |  |
| USB-A                         | DC5V / 2.4A (Max.12W)                  |  |
| International Safety Standard | Hong Kong: BS1363                      |  |
|                               | International: EN 62368, EMC, EN 62680 |  |
|                               |                                        |  |